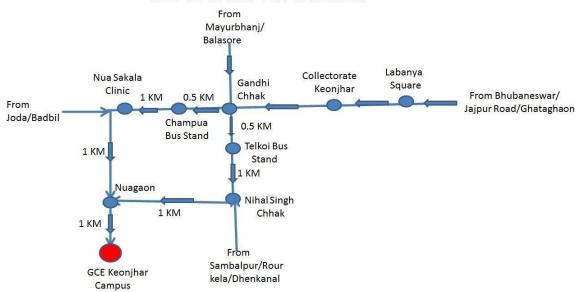

|                      |
|     | Total                                | 42440                | 27430                | 27430                | 27430                |
|     |                                      | (Including the       |                      |                      |                      |
|     |                                      | Transportation       |                      |                      |                      |
|     |                                      | Fee)                 |                      |                      |                      |

Fees should be deposited only in institution online SB collect portal.

**NB:** The above Fee structure may be changed from time to time as per Govt. Notification.

#### HOW TO REACH GCE KEONJHAR