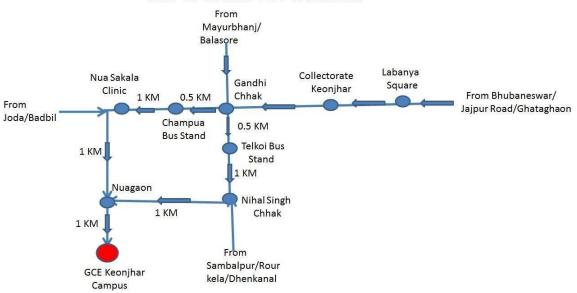

-                    | -                    |
| 12  | Transportation Fee                   | 7500                 | -                    | -                    | -                    |
|     | (Compulsoryfor1st year Girl Students |                      |                      |                      |                      |
|     | staying in Hostel)                   |                      |                      |                      |                      |
|     | Total                                | 42440                | 27430                | 27430                | 27430                |

Fees should be deposited only in institution online SB collect portal.

**NB:** The above Fee structure may be changed from time to time as per Govt. Notification.

#### HOW TO REACH GCE KEONJHAR